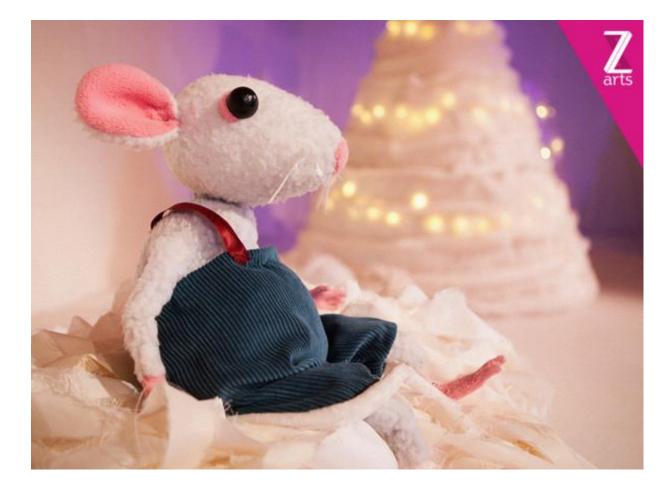

#### **Snow Mouse**

# What to Expect

This show has puppetry, lots of music and doesn't use many words.

The story is about a girl who meets a mouse on a snowy day and they go on adventures together.

There are no loud noises or other triggers in the show. The mouse might throw a snowball towards the audience but it's not very big.