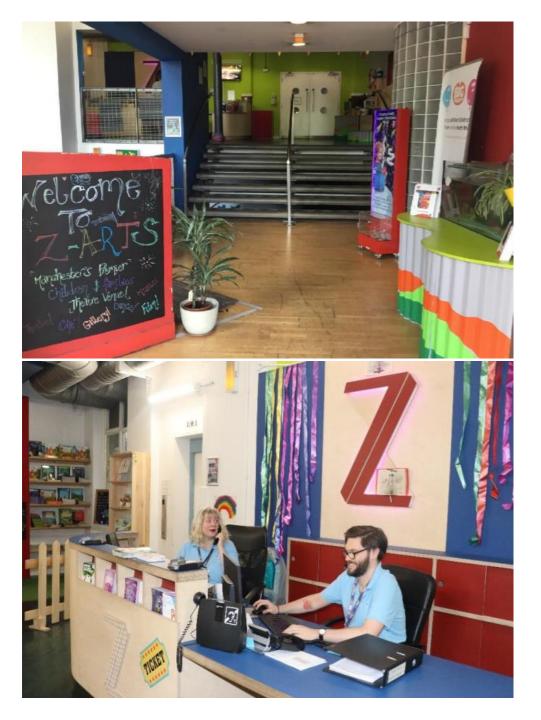

#### Entrance

When you enter Z-arts, you will see a sign, some plants, a fish tank and some steps. On your left, there is a ramp. If you go up the ramp or up the steps, you will get to our Box Office desk.

# **Box Office**

This is what you will see as you climb the steps towards Box Office. When you arrive, the person at the desk with help you get to the show!