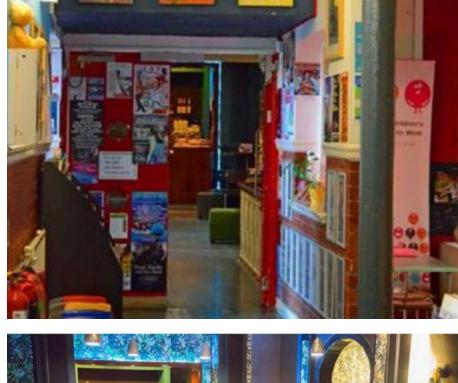

#### Entrance

When you enter Z-arts, you will see a sign, some plants, a fish tank and some steps. On your left, there is a ramp. If you go up the ramp or up the steps, you will get to our Box Office desk.

### Z-café

If you look to your left when you're standing facing the Box Office desk, there is a corridor with lots of posters. This takes you through to Z-café.

You can buy food and drink from the counter at Z-café. There are plenty of options, including vegan, vegetarian and halal choices.