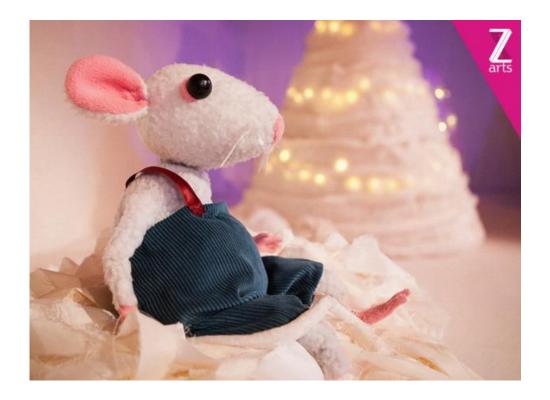

#### **Snow Mouse**

# What to Expect

This show has puppetry, lots of music and doesn't use many words.

The story is about a girl who meets a mouse on a snowy day and they go on adventures together.

There are no loud noises or other triggers in the show. The mouse might throw a snowball towards the audience but it's not very big.