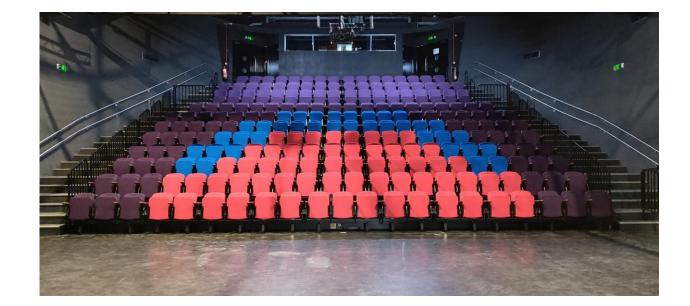

# **The Theatre**

This is where the magic happens!

When you enter the theatre, there will be a Z-arts staff member there to guide you.

Get comfy and relax. The show is about to start!

How long is the show? 35 minutes