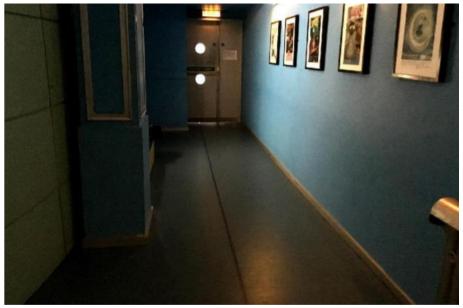

# **Theatre Corridor**

In Z-café, next to the seating area, there is a black door with two windows.

When you go through that door, go down to the end of the corridor.

On your left is a door which takes you through to the theatre.