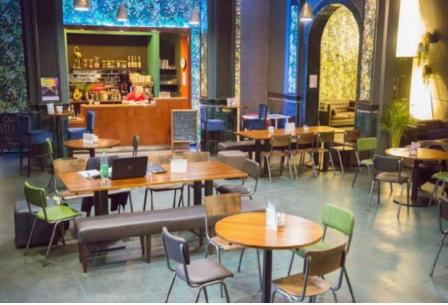

### Z-café

If you look to your left when you're standing facing the Box Office desk, there is a corridor with lots of posters. This takes you through to Z-café.

You can buy food and drink from the counter at Z-café. There are plenty of options, including vegan, vegetarian and halal choices.

There are male and female toilets and an accessible toilet in Z-café. They are on the left when you are facing the counter.

There is a second entrance and exit door located in the café next to the toilets.