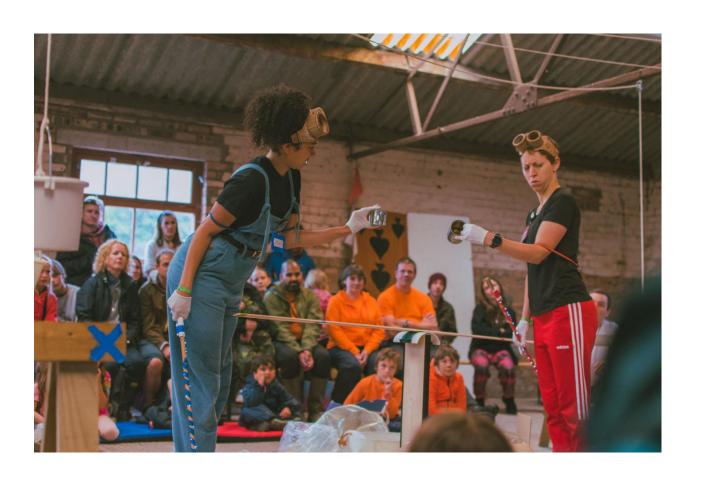

## What to Expect

Scribble & Clipboard need your help!

They have a job to do: sort the recycling. But Scribble keeps finding new things to investigate. When she discovers a mysterious egg hidden in the rubbish, the pair need your help to rescue an unborn chick.

Scribble & Clipboard will take ideas from the audience to find solutions together. You can share your ideas if you like, or you can just watch the show and see what happens!

Scribble is on the left, wearing the blue dungarees. Clipboard is on the right, wearing the red trousers.