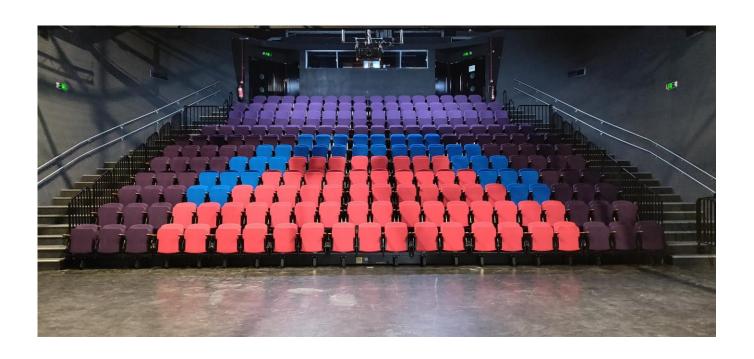

#### The Theatre

This is where the magic happens!

When you enter the theatre, there will be a Z-arts staff member there to guide you.

Get comfy and relax. The show is about to start!