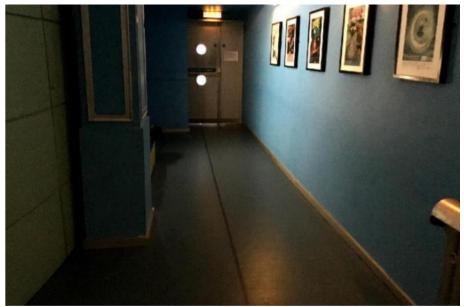

#### **Theatre Corridor**

In Z-café, next to the seating area, there is a black door with two windows.

When you go through that door, go down to the end of the corridor.

On your left is a door which takes you through to the theatre.

A Z-arts staff member will direct you to the theatre when the show is about to begin!