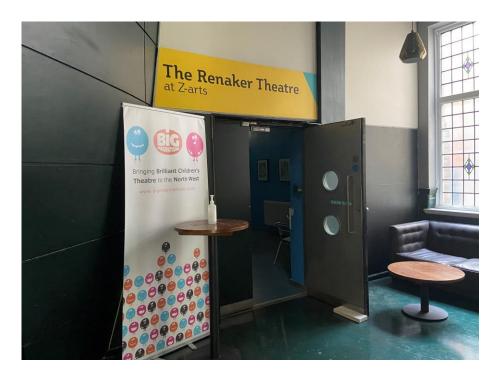

#### **Theatre Corridor**

In Z-café, next to the seating area, there is a black door with two windows.

When you go through that door, go down to the end of the corridor.

On your left is a door which takes you through to the theatre.

A Z-arts staff member will direct you to the theatre when the show is about to begin!

#### The Theatre

This is where the magic happens!

When you enter the theatre, there will be a Z-arts staff member there to guide you.

Get comfy and relax. The show is about to start!