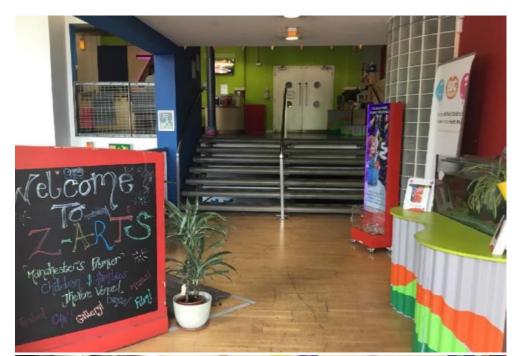

#### **Entrance**

When you enter Z-arts, you will see a sign, some plants, a fish tank and some steps. On your left, there is a ramp. If you go up the ramp or up the steps, you will get to our Box Office desk.

### **Box Office**

This is what you will see as you climb the steps towards Box Office. In the photo we have Emma, our House Manager and Luke, one of our Front of House Assistants. When you arrive, the person at the desk with help you get to the show!