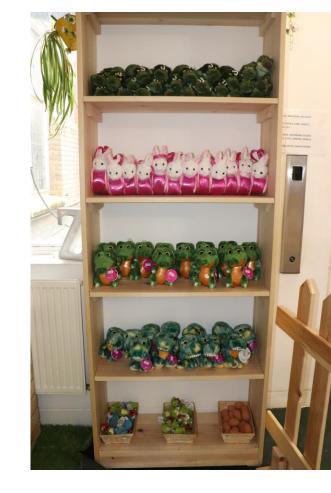

arts



Box Offlce: 0161 232 6089

### z-arts.org

335 Stretford Road. Hulme, Manchester. M15 5ZA

## This is what you see when you enter Z-arts.



arts

Box Offlce: 0161 232 6089

#### z-arts.org

335 Stretford Road. Hulme, Manchester. M15 5ZA

This is the front desk. A member of staff will greet you here. Members of staff will be wearing a blue polo shirt.



arts

Box Offlce: 0161 232 6089

z-arts.org

335 Stretford Road. Hulme, Manchester. M15 5ZA



### This is the gift shop.





Box Offlce: 0161 232 6089

### z-arts.org

335 Stretford Road. Hulme, Manchester. M15 5ZA Registered Charity 1093556

# This is where people can leave their pushchairs.

Box Offlce: 0161 232 6089

z-arts.org

335 Stretford Road. Hulme, Manchester. M15 5ZA





### This is the entrance to **The Tiger Who Came to Tea and the adventures of Mog the Forgetful Cat.**







Box Offlce: 0161 232 6089

z-arts.org

335 Stretford Road. Hulme, Manchester. M15 5ZA

## When you hear a member of staff ring the bell then it is time to go to the exhibition



Box Offlce: 0161 232 6089

z-arts.org

335 Stretford Road. Hulme, Manchester. M15 5ZA



When it's time to go inside, you will go through the door into the living room where the Tiger came to tea.





Box Offlce: 0161 232 6089

z-arts.org

335 S