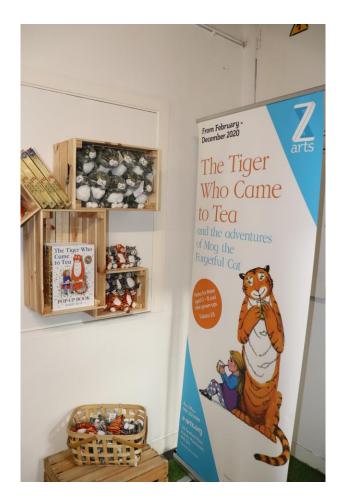

### This is the entrance to **The Tiger Who Came to Tea and the adventures of Mog the Forgetful Cat.**

Box Offlce: 0161 232 6089

z-arts.org

335 Stretford Road. Hulme, Manchester. M15 5ZA