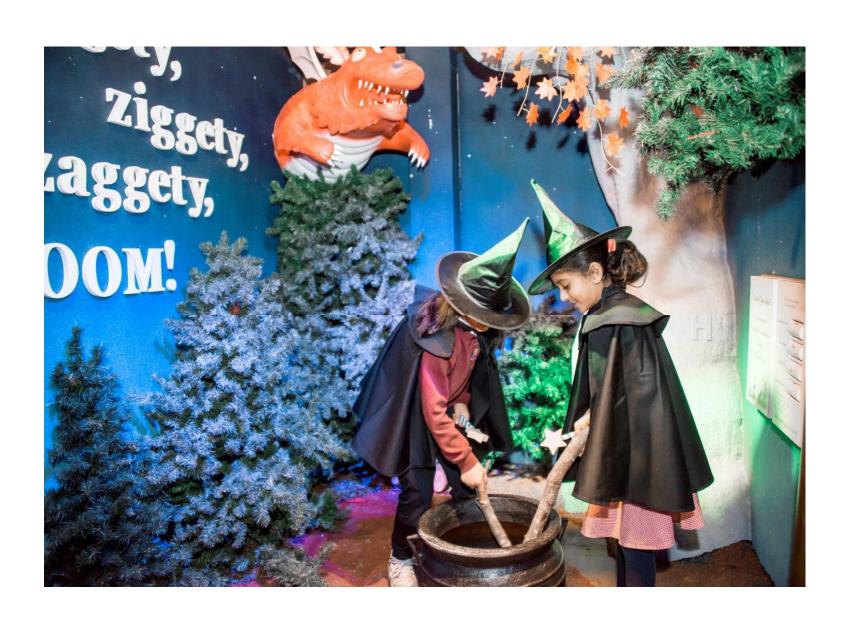

rts entrance.

When you walk up the stairs, you arrive at our box office. This is where you will be registered for the exhibition and where you can find out more information.

# This is the entrance to the exhibition 'A World Inside a Book: Gruffalos, Dragons and Other Creatures'.







## This is the space you will first visit when you go through the entrance door.









When it's time to go inside, you will go through the purple door into Charlie Cook's room.



## A Story-explorer will read a story to you.

The Story-explorer could be the person in the picture or someone else.





### Then it's time to explore the exhibition.







You will be able to hear some sound effects



## Inside the exhibition, you will find lots of stories and characters.







### You can dress up.





## And play.



















# When you hear the clock chime, it is time to finish.

#### Ear defenders

There are ear defenders available for all ages and in all sizes.

Please speak to our Box Office for more details or to request a set.



#### **Accessible toilets**

There are accessible toilets at Z-arts. Ask a member of staff for the nearest one.

#### **Makaton keyring**

Staff have a keyring with laminated Makaton cards attached. The Makaton cards have simple images and symbols that you can use to help communicate with our staff. Your children may be familiar with these from home or school.

#### Z-café visual menu

There is a printed menu with pictures and large print available at Z-café. You can take this to your table if you would like to use it. Ask a member of the Z-café