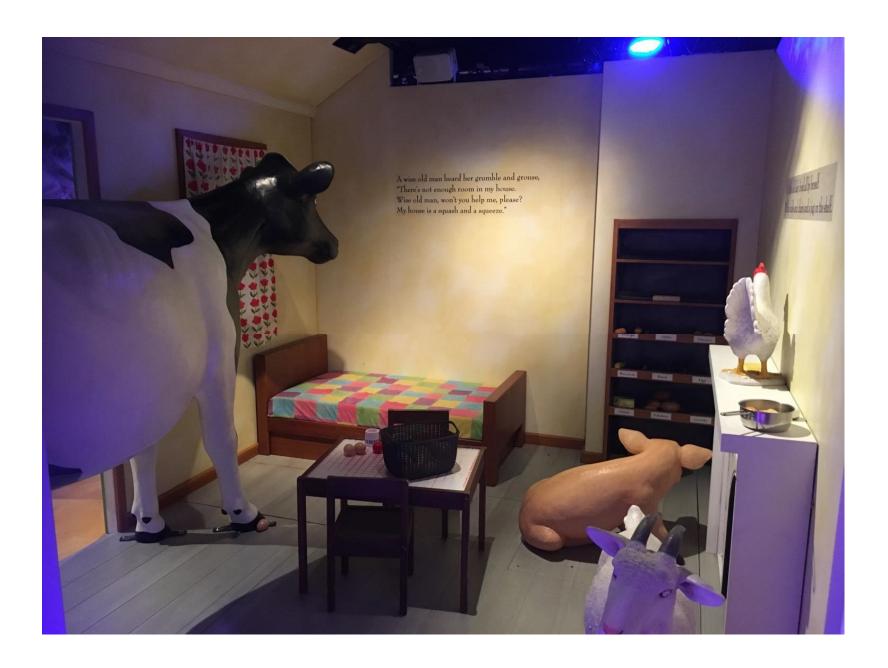

p the stairs, you arrive at our box office. This is where you will be registered for the exhibition and where you can find out more information.

# This is the entrance to the exhibition 'A World Inside a Book: Gruffalos, Dragons and Other Creatures'.







## This is the space you will first visit when you go through the entrance door.









When it's time to go inside, you will go through the purple door into Charlie Cook's room.



## A Story-explorer will read a story to you.

The Story-explorer could be the person in the picture or someone else.





### Then it's time to explore the exhibition.







You will be able to hear some sound effects



## Inside the exhibition, you will find lots of stories and characters.







### You can dress up.





## And play.



















# When you hear the clock chime, it is time to finish.

#### Ear defenders

There are ear defenders available for all ages and in all sizes.

Please speak to our Box Office for more details or to request a set.



#### **Accessible toilets**

There are accessible toilets at Z-arts. Ask a member of staff for the nearest one.

#### **Makaton keyring**

Staff have a keyring with laminated Makaton cards attached. The Makaton cards have simple images and symbols that you can use to help communicate with our staff. Your children may be familiar with these from home or school.

#### Z-café visual menu

There is a printed menu with pictures and large print available at Z-café. You can take this to your table if you would like to use it. Ask a member of the Z-café staff for more information.

#