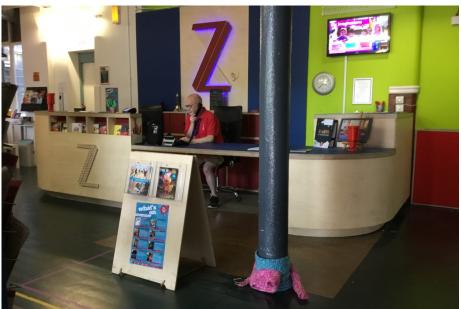

## This is Z-arts

This is the Z-arts entrance.

When you walk up the stairs, you arrive at our box office. This is where you will be registered for the exhibition and where you can find out more information.