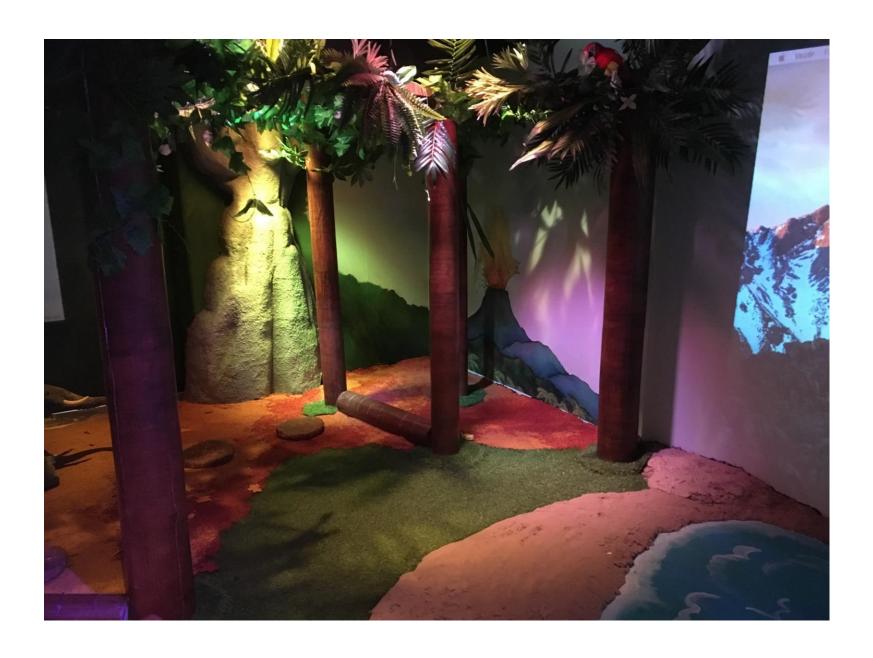

u walk up the stairs, you arrive at our box office. This is where you will be registered for the exhibition and where you can find out more information.

# This is the entrance to the exhibition 'A World Inside a Book: Gruffalos, Dragons and Other Creatures'.







## This is the space you will first visit when you go through the entrance door.









When it's time to go inside, you will go through the purple door into Charlie Cook's room.



## A Story-explorer will read a story to you.

The Story-explorer could be the person in the picture or someone else.





### Then it's time to explore the exhibition.







You will be able to hear some sound effects



## Inside the exhibition, you will find lots of stories and characters.







### You can dress up.





## And play.



















# When you hear the clock chime, it is time to finish.

#### Ear defenders

There are ear defenders available for all ages and in all sizes.

Please speak to our Box Office for more details or to request a set.



#### **Accessible toilets**

There are accessible toilets at Z-arts. Ask a member of staff for the nearest one.

#### **Makaton keyring**

Staff have a keyring with laminated Makaton cards attached. The Makaton cards have simple images and symbols that you can use to help communicate with our staff. Your children may be familiar with these from home or school.

#### Z-café visual menu

There is a printed menu with pictures and large print available at Z-café. You can take this to your table if you would like to use it. Ask a member of the Z-café staff for more informa