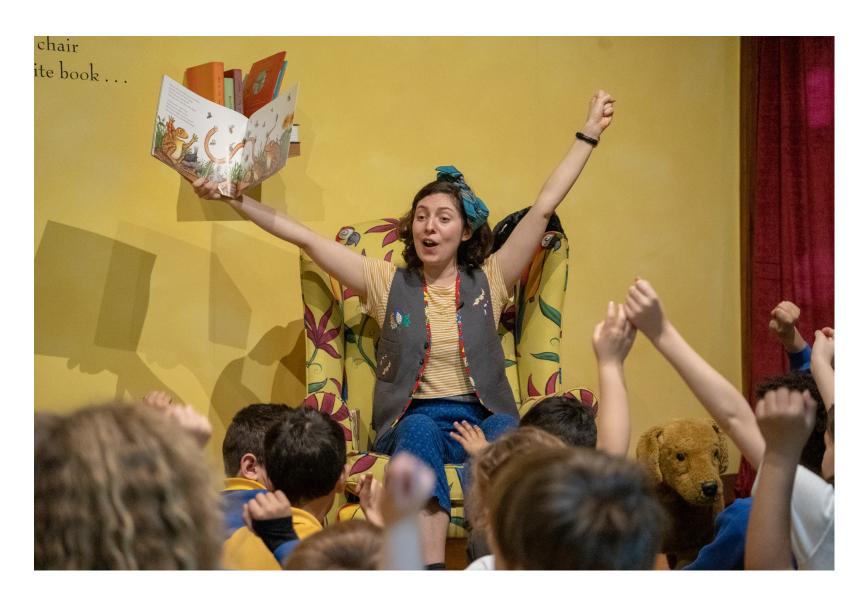

## A Story-explorer will read a story to you.

The Story-explorer could be the person in the picture or someone else.