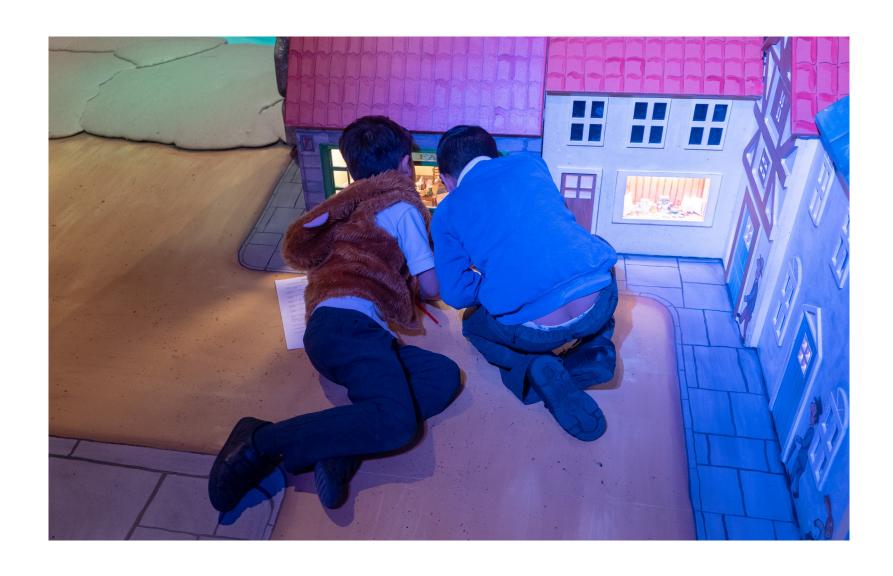

n you walk up the stairs, you arrive at our box office. This is where you will be registered for the exhibition and where you can find out more information.

# This is the entrance to the exhibition 'A World Inside a Book: Gruffalos, Dragons and Other Creatures'.







## This is the space you will first visit when you go through the entrance door.









When it's time to go inside, you will go through the purple door into Charlie Cook's room.



## A Story-explorer will read a story to you.

The Story-explorer could be the person in the picture or someone else.





### Then it's time to explore the exhibition.







You will be able to hear some sound effects



## Inside the exhibition, you will find lots of stories and characters.







### You can dress up.





## And play.



















# When you hear the clock chime, it is time to finish.

#### Ear defenders

There are ear defenders available for all ages and in all sizes.

Please speak to our Box Office for more details or to request a set.



#### **Accessible toilets**

There are accessible toilets at Z-arts. Ask a member of staff for the nearest one.

#### **Makaton keyring**

Staff have a keyring with laminated Makaton cards attached. The Makaton cards have simple images and symbols that you can use to help communicate with our staff. Your children may be familiar with these from home or school.

#### Z-café visual menu

There is a printed menu with pictures and large print available at Z-café. You can take this to your table if you would like to use it. Ask a member of the Z-café staff for more inf