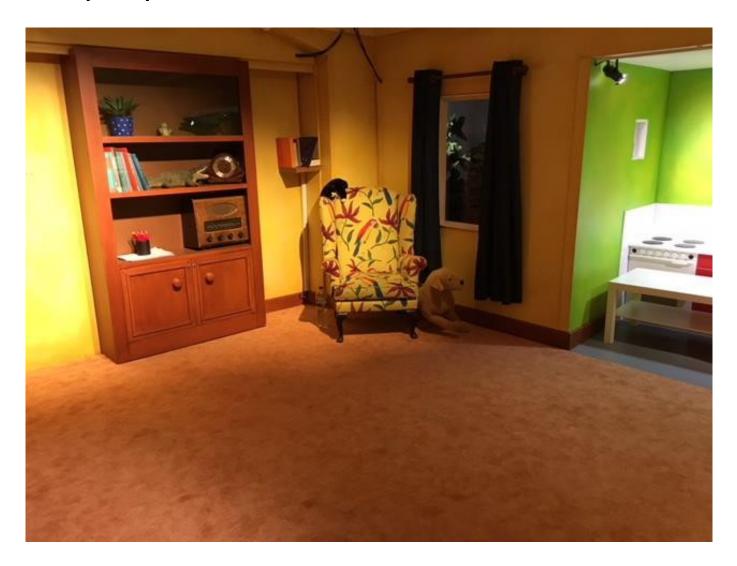

## This is the space you will first visit when you go through the entrance door.

When it's time to go inside, you will go through the purple door into Charlie Cook's room.