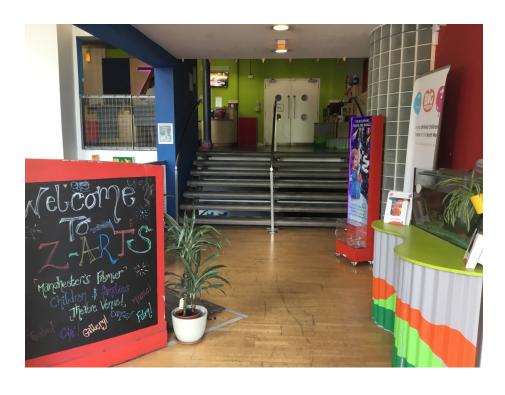

## This is Z-arts

This is the Z-arts entrance.

When you walk up the stairs, you arrive at our box office. This is where you will be registered for the exhibition and where you can find out more information.