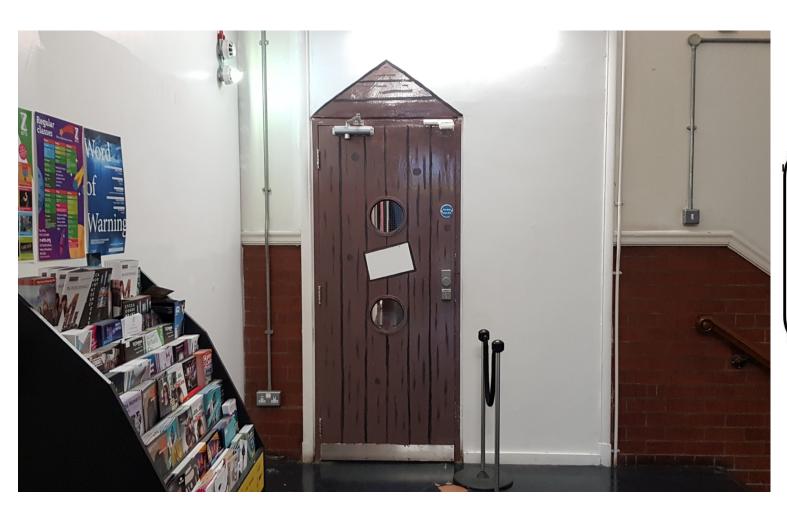

## This is the space you will first visit when you go through the entrance door.

When it's time to go inside, you will go through the purple door into Charlie Cook's room.