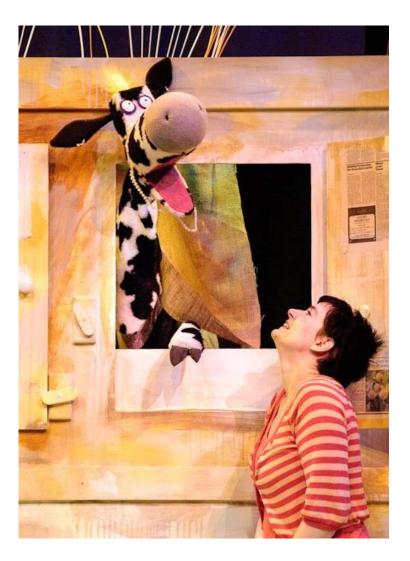

# What to Expect

On stage there will be actors and puppets. The puppets will be operated by actors as well.

There will be live music and it will be funny.

If you'd like to see a little bit of the show. You can watch the trailer <u>here</u>.