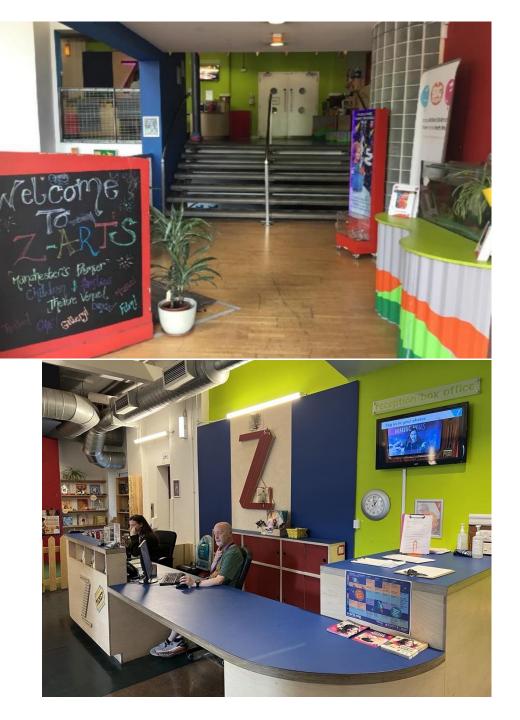

#### Entrance

When you enter Z-arts, you will see a sign, some plants, a fish tank and some steps. On your left, there is a ramp. If you go up the ramp or up the steps, you will get to our Box Office desk.

### **Box Office**

This is what you will see as you climb the steps towards Box Office. In the photo we have Paul and Chloe, two of our Deputy House Managers. When you arrive, the person at the desk with help you get to the show!