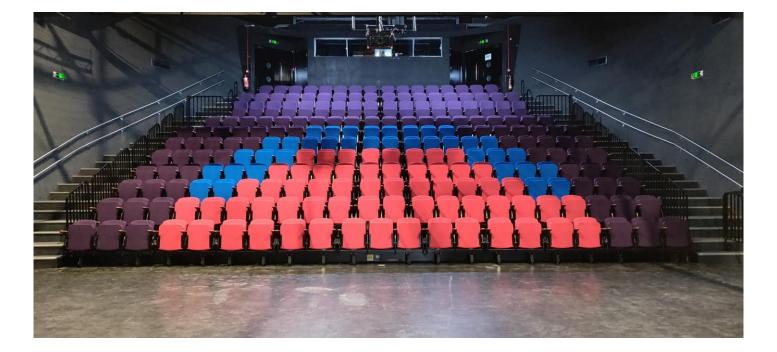

# **The Theatre**

This is where the magic happens!

When you enter the theatre, there will be a Z-arts staff member there to guide you.

Get comfy and relax. The show is about to start!

How long is the show? 1 hour