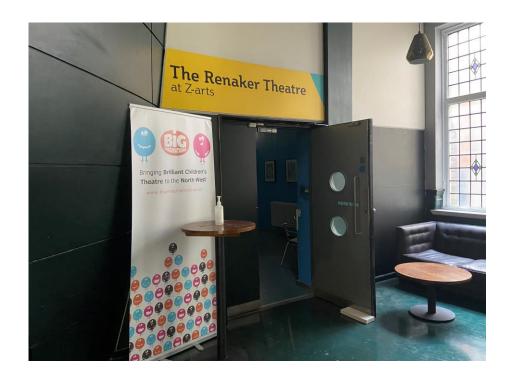

# **Theatre Corridor**

In Z-café, next to the seating area, there is a black door with two windows.

When you go through that door, go down to the end of the corridor.

On your left is a door which takes you through to the theatre.

A Z-arts staff member will direct you to the theatre when the show is about to begin!