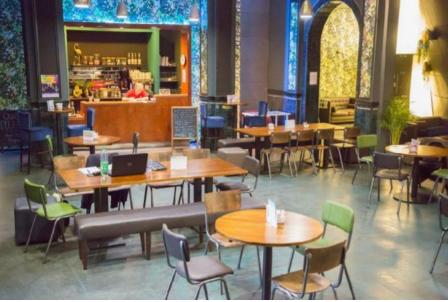

### Z-café

If you look to your left when you're standing facing the Box Office desk, there is a corridor with lots of posters. This takes you through to Z-café.

You can buy food and drink from the counter at Z-café. There are plenty of options, including vegan, vegetarian and halal choices.

There are family toilets, which all genders can use, in Zcafé. They are on the left when you are facing the counter.

There is a second entrance and exit door located in the café next to the toilets.