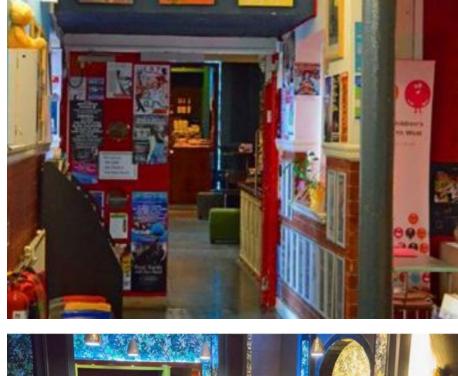

### Z-café

If you look to your left when you're standing facing the Box Office desk, there is a corridor with lots of posters. This takes you through to Z-café.

You can buy food and drink from the counter at Z-café. There are plenty of options, including vegan, vegetarian and halal choices.

There are family toilets, which all genders can use, in Zcafé. They are on the left when you are facing the counter.

There is a second entrance and exit door located in the café next to the toilets.