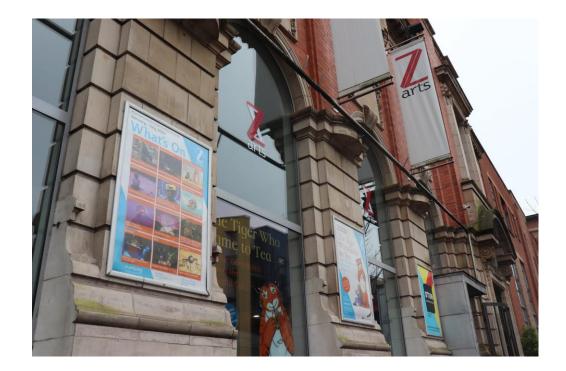

#### Entrance

When you enter Z-arts, you will see a sign, some plants, a fish tank and some steps. On your left, there is a ramp. If you go up the ramp or up the steps, you will get to our Box Office desk.