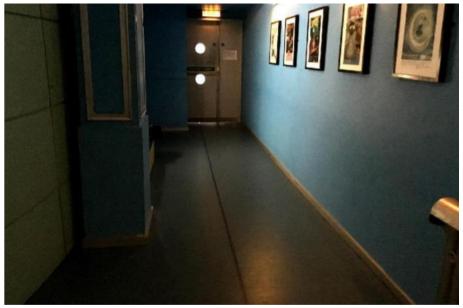

# **Theatre Corridor**

In Z-café, next to the seating area, there is a black door with two windows.

When you go through that door, go down to the end of the corridor.

On your left is a door which takes you through to the theatre.

A Z-arts staff member will direct you to the theatre when the show is about to begin!