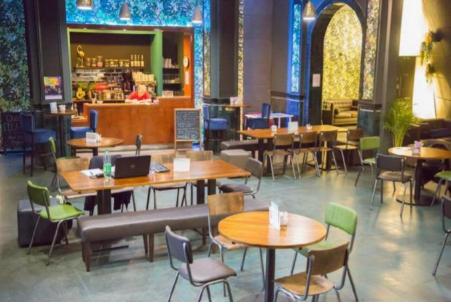

#### **Z-café**

If you look to your left when you're standing facing the Box Office desk, there is a corridor with lots of posters. This takes you through to Z-café.

You can buy food and drink from the counter at Z-café. There are plenty of options, including vegan, vegetarian and halal choices.

There are male and female toilets and an accessible toilet in Z-café. They are on the left when you are facing the counter.

There is a second entrance and exit door located in the café next to the toilets.