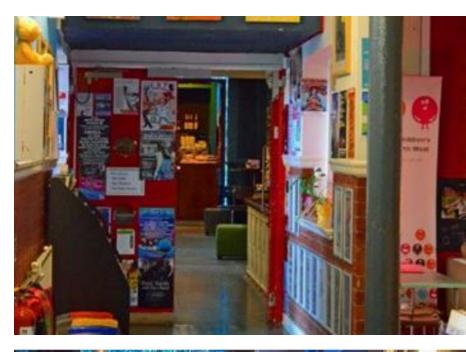

#### **Z-café**

If you look to your left when you're standing facing the Box Office desk, there is a corridor with lots of posters. This takes you through to Z-café.

You can buy food and drink from the counter at Z-café. There are plenty of options, including vegan, vegetarian and halal choices.