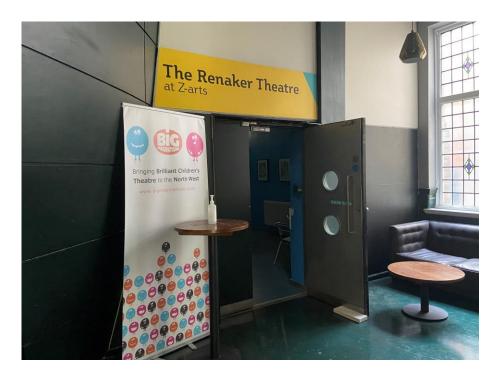

#### **Theatre Corridor**

In Z-café, next to the seating area, there is a black door with two windows.

When you go through that door, go down to the end of the corridor.

On your left is a door which takes you through to the theatre.

A Z-arts staff member will direct you to the theatre when the show is about to begin!