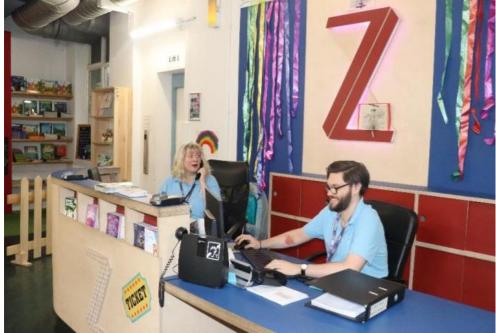

#### **Box Office**

This is what you will see as you climb the steps towards Box Office. When you arrive, the person at the desk with help you get to the show!