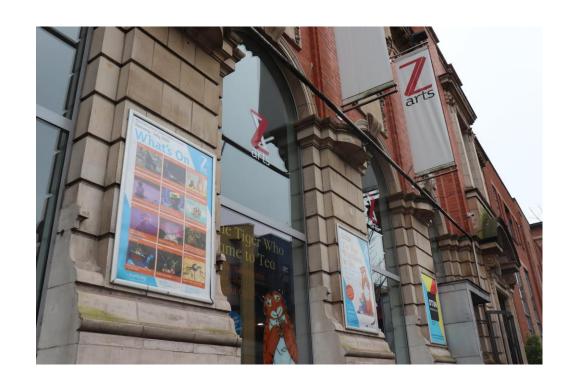

#### **Z-café**

If you look to your left when you're standing facing the Box Office desk, there is a corridor with lots of posters. This takes you through to Z-café.

You can buy food and drink from the counter at Z-café. There are plenty of options, including vegan, vegetarian and halal choices.