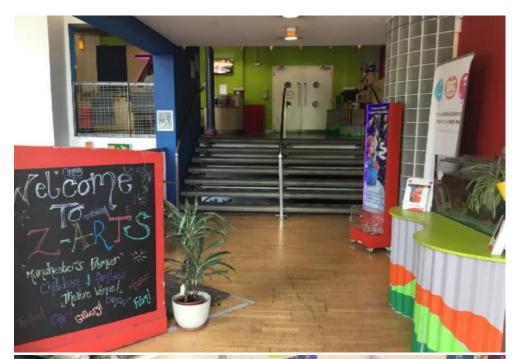

#### **Entrance**

When you enter Z-arts, you will see a sign, some plants, a fish tank and some steps. On your left, there is a ramp. If you go up the ramp or up the steps, you will get to our Box Office desk.