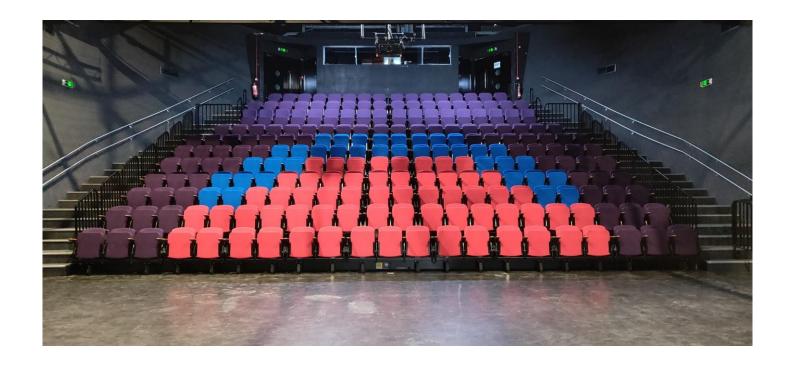

#### The Theatre

This is where the magic happens!

When you enter the theatre, there will be a Z-arts staff member there to guide you.

Get comfy and relax. The show is about to start!

How long is the show?
35 minutes