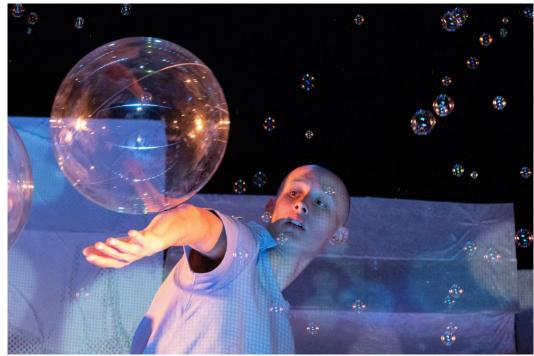

### What to Expect

Squidge is a fun interactive dance performance with live music and digital projection.

You will get to explore magical light-up boxes, full of exciting textures which will delight and tickle your senses! The sensory boxes contain slime, feathers and elastic. There will also be bubbles!