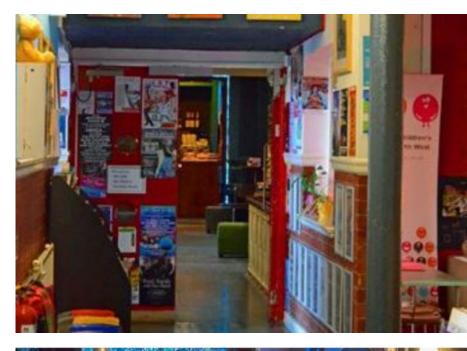

#### **Z-café**

If you look to your left when you're standing facing the Box Office desk, there is a corridor with lots of posters. This takes you through to Z-café.

You can buy food and drink from the counter at Z-café. There are plenty of options, including vegan, vegetarian and halal choices.