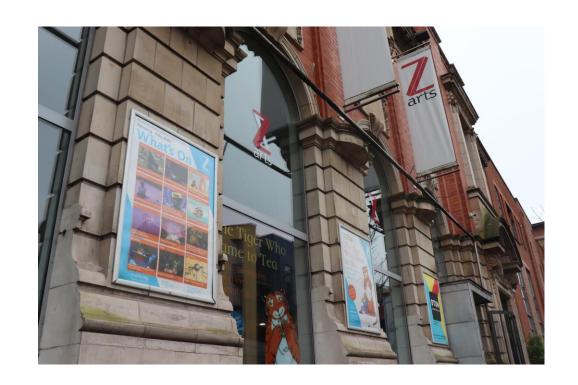

#### **Entrance**

When you enter Z-arts, you will see a sign, some plants, a fish tank and some steps. On your left, there is a ramp. If you go up the ramp or up the steps, you will get to our Box Office desk.