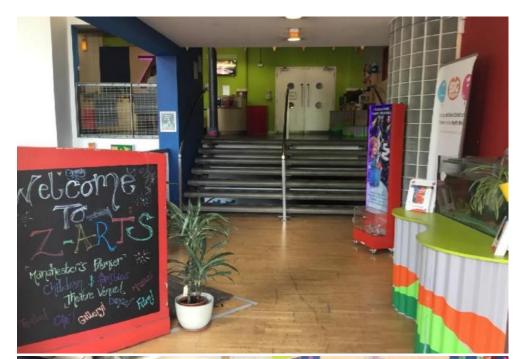

#### **Entrance**

When you enter Z-arts, you will see a sign, some plants, a fish tank and some steps. On your left, there is a ramp. If you go up the ramp or up the steps, you will get to our Box Office desk.