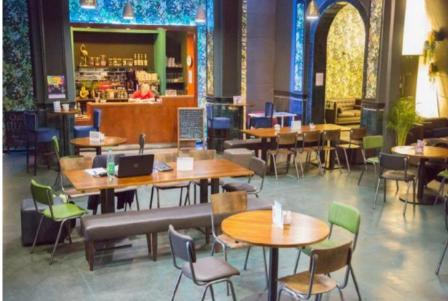

#### **Z-café**

If you look to your left when you're standing facing the Box Office desk, there is a corridor with lots of posters. This takes you through to Z-café.

You can buy food and drink from the counter at Z-café. There are plenty of options, including vegan, vegetarian and halal choices.

There are male and female toilets and an accessible toilet in Z-café. They are on the left when you are facing the counter.

There is a second entrance and exit door located in the café next to the toilets.