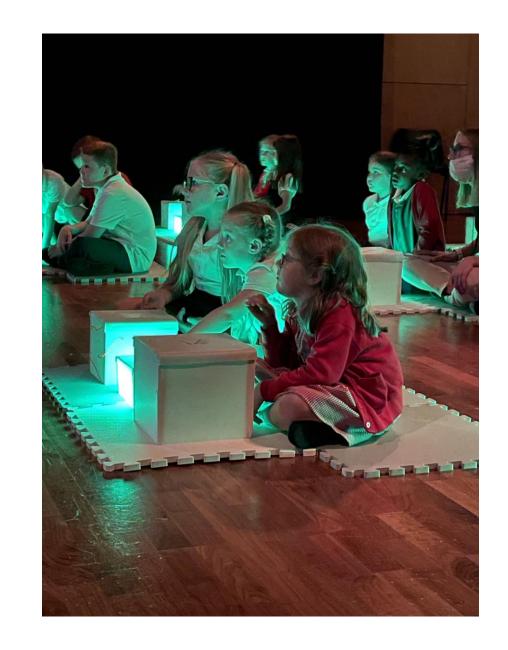

### What to Expect

Squidge is a fun interactive dance performance with live music and digital projection.

You will get to explore magical light-up boxes, full of exciting textures which will delight and tickle your senses! The sensory boxes contain slime, feathers and elastic. There will also be bubbles!