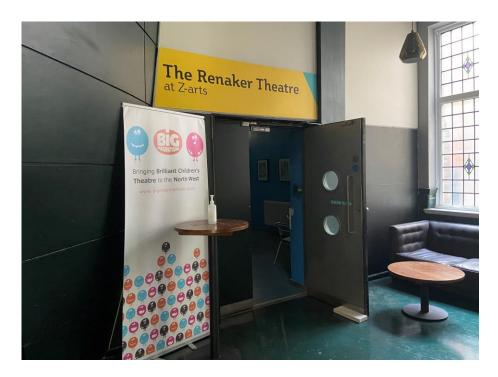

#### **Theatre Corridor**

In Z-café, next to the seating area, there is a black door with two windows.

When you go through that door, go down to the end of the corridor.

On your left is a door which takes you through to the theatre.