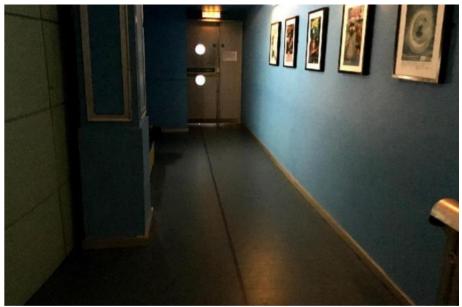

#### **Theatre Corridor**

In Z-café, next to the seating area, there is a black door with two windows.

When you go through that door, go down to the end of the corridor.

On your left is a door which takes you through to the theatre.