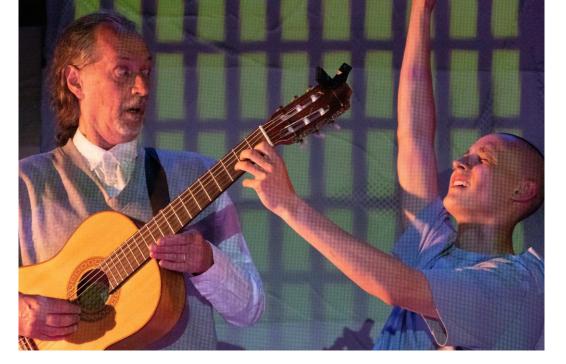

### What to Expect

Squidge is a fun interactive dance performance with live music and digital projection.

You will get to explore magical light-up boxes, full of exciting textures which will delight and tickle your senses! The sensory boxes contain slime, feathers and elastic. There will also be bubbles!